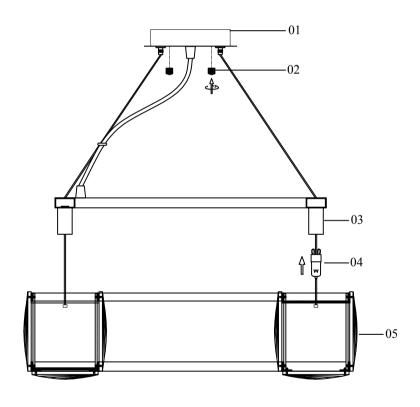

- 1. Install G9 Bulb (04) to G9 Socket (03).
- 2. Put the Light body ring on Crystal frame body with crystal (05).
- 3. Use Knurled nut(02) to fasten Canopy(01) together with Mounting bracket of Ceiling panel.