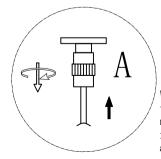

## Canopy Installation Instruction

When adjusting the height of the steel wire, the telescopic metal part A toothed outer ring can only twist half a turn, and then pull it up to adjust the height!!! 2116D26 D26" H5. 11" L15