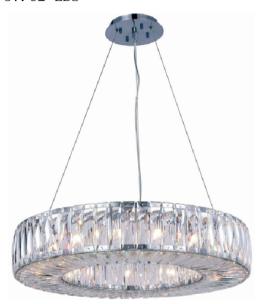

### Installation manual for

2116D26C/RC

Dimensions : D26" H5.11" L15

Collection : CLVETTE

Bulb Type : G9 bulb, not include bulb

Lamp Frame Weight: 30.1 LBS Total Weight: 37.62 LBS

Thank you for choosing our product(s).

### 2116D26 D26" H5.11" L15

Step 1

Please use the parts list to ensure you are not missing any parts.

### 2116D26 D26" H5. 11" L15

| Part | Picture        | Description                                               | Qty | Check list |
|------|----------------|-----------------------------------------------------------|-----|------------|
| P22  | 0              | Crystal frame body with crystal (\$\phi26"\text{H5.} 11") | 1   |            |
| P23  |                | Cable tie                                                 | 2   |            |
| P24  |                | Junction caps                                             | 2   |            |
| P25  |                | Heat shrink tubing                                        | 2   |            |
| P26  | ****           | M10 Lock washer                                           | 4   |            |
| P27  |                | Ground screw                                              | 1   |            |
| P28  | <b>(</b> )]]]] | M4 Nipple                                                 | 6   |            |
| P29  | Ū              | Wire rope clamp                                           | 6   |            |
| P30  | <b>(</b> )     | M4 Plastic Nipple                                         | 2   |            |
| P31  |                | Two holes steel bracket A                                 | 2   |            |
| P32  |                | Two holes steel bracket B                                 | 1   |            |