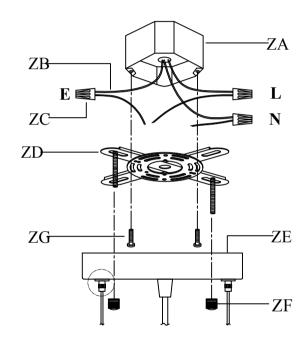

IMPORTANT: Test sockets with bulb before dressing the fixture.

- 1 . Attach the Mounting bracket (ZD) to the electrical box (ZA).
- 2. Pull wires up through the Junction Caps(ZC).
- 3. Attach the Canopy (ZE) to the ceiling panel.
- 4 . Make the electrical connections as detailed in the drawing above.

"L"=Hot wire
"N"=Neutral wire
"E"-GND

Step 3