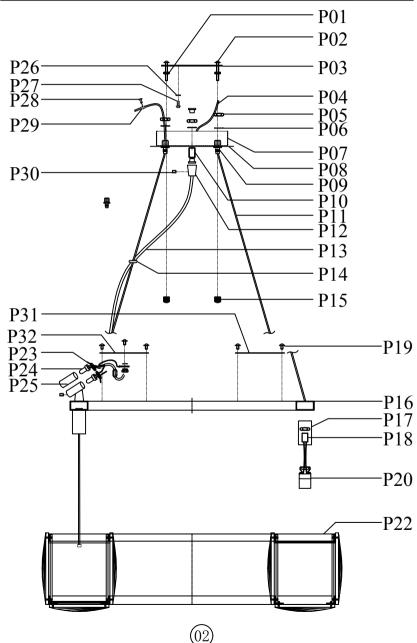

### 2116D26

| part    | picture           | Description                              | Qty | Check list |
|---------|-------------------|------------------------------------------|-----|------------|
| ZA      |                   | Electrical box(not include)              | 1   |            |
| ZB      |                   | GND                                      | 1   |            |
| ZC      |                   | Junction Caps                            | 3   |            |
| ZD(P03) |                   | Mounting bracket(L5.5"*W5.5")            | 1   |            |
| ZE(P07) |                   | Canopy(\$6.9"H1",Chrome)                 | 1   |            |
| ZF(P15) |                   | M4 Knurled nut                           | 4   |            |
| ZG      |                   | Mounting bracket screw                   | 2   |            |
| P01     |                   | M4 Hex nut                               | 4   |            |
| P02     |                   | M4 Mounting bracket screw(L1.2")         | 4   |            |
| P03     |                   | Mounting bracket(L5.5"*W5.5")            | 1   |            |
| P04     | <b>~</b>          | GND                                      | 1   |            |
| P05     |                   | M10 Hex nut                              | 17  |            |
| P06     | ****              | M10 Lock washer                          | 18  |            |
| P07     |                   | Canopy(\$\phi 5.9"H1",Chrome)            | 1   |            |
| P08     | <u> </u>          | Round stainless steel plate(Ø7.1"T0.03") | 1   |            |
| P09     |                   | Cable adjustment bolt                    | 3   |            |
| P10     | <b>(</b> )))))))) | M10 Nipple (L0.8")                       | 2   |            |
| P11     |                   | Steel cope L118"                         | 3   |            |
| P12     |                   | Power wire adjustment bolt               | 2   |            |
| P13     |                   | Clear Round Electrical Wire(L133.8",18#) | 1   |            |
| P14     |                   | Plastic washer                           | 2   |            |
| P15     |                   | M4 Knurled nut                           | 4   |            |
| P16     |                   | Pipe ring body (Ø21.5"H0.6")             | 1   |            |
| P17     | 0                 | Socket cover(Ø0.9"H1.7",Chrome,Iron)     | 15  |            |
| P18     | <b>()</b> ]]]]]]] | M10 Nipple (L0.6")                       | 15  |            |
| P19     | <b>#</b>          | M4 Flange bolt(L0.23")                   | 5   |            |
| P20     |                   | G9 Socket                                | 15  |            |

### 2116D26 D26" H5. 11" L15

| Part | Picture        | Description                                               | Qty | Check list |
|------|----------------|-----------------------------------------------------------|-----|------------|
| P22  | 0              | Crystal frame body with crystal (\$\phi26"\text{H5.} 11") | 1   |            |
| P23  |                | Cable tie                                                 | 2   |            |
| P24  |                | Junction caps                                             | 2   |            |
| P25  |                | Heat shrink tubing                                        | 2   |            |
| P26  | ****           | M10 Lock washer                                           | 4   |            |
| P27  |                | Ground screw                                              | 1   |            |
| P28  | <b>(</b> )]]]] | M4 Nipple                                                 | 6   |            |
| P29  | Ū              | Wire rope clamp                                           | 6   |            |
| P30  | <b>(</b> )     | M4 Plastic Nipple                                         | 2   |            |
| P31  |                | Two holes steel bracket A                                 | 2   |            |
| P32  |                | Two holes steel bracket B                                 | 1   |            |